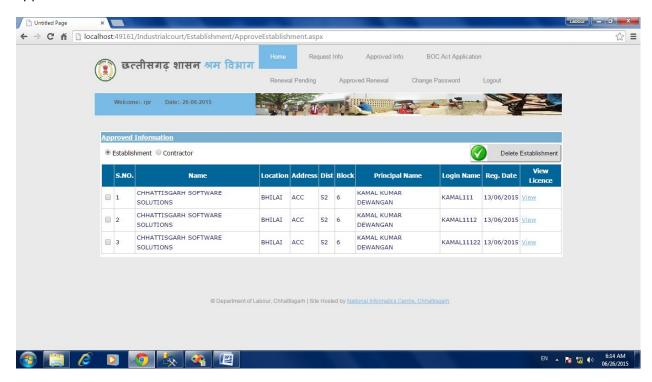

|                               |                          |                     |
| Whether there was any order agains the contract    | tor revoking or suspending                                                     | j licence/forfeinting securit | ty deposit in respect of | an earlier contract |
| Date of Such Order                                 |                                                                                |                               |                          |                     |



Download FormV(FORMV.pdf)(Given by contractor for license generation)



## Login Window for admin



#### **Admin Home**



# Request Information(All Request will be shown here)



## Approval of Contractor License



#### **Contractor Licence**