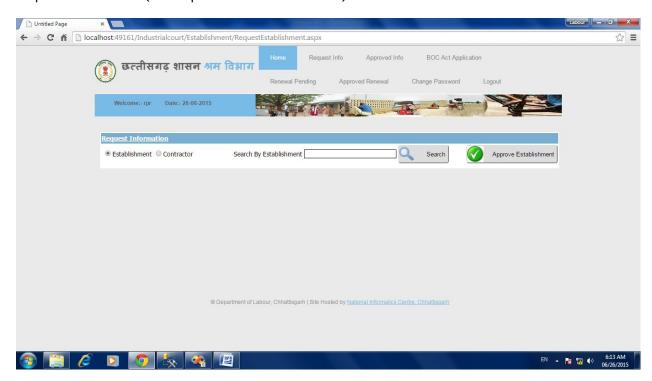

|                                                                                |                               |                          |                     |
| Whether there was any order agains the contract    | tor revoking or suspending                                                     | j licence/forfeinting securit | ty deposit in respect of | an earlier contract |
| Date of Such Order                                 |                                                                                |                               |                          |                     |



Download FormV(FORMV.pdf)(Given by contractor for license generation)



## Login Window for admin



#### **Admin Home**



# Request Information(All Request will be shown here)



## Approval of Contractor License



#### **Contractor Licence**