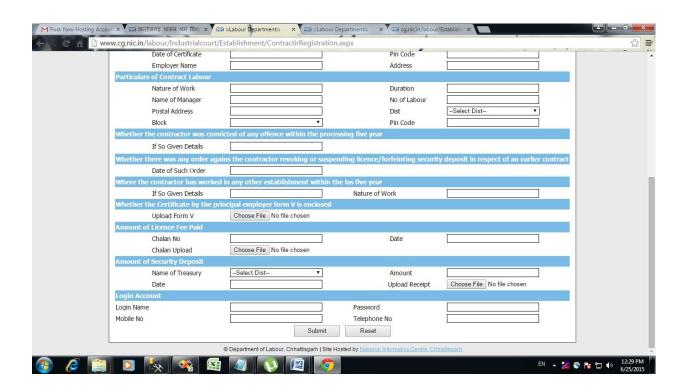

# **Screenshots:-**

Online Application for Contractor Registration(ContractirRegistration.aspx)

| 😰 छत्तीसगढ़ शासन श्रम विभाग                        | Establishment Registration                                                     | Contractors Registratio       |                          |                     |
|----------------------------------------------------|--------------------------------------------------------------------------------|-------------------------------|--------------------------|---------------------|
|                                                    | Download Copy of FORM of Certificate by Principal Employer Establishment Login |                               |                          |                     |
|                                                    | Admin Login                                                                    |                               |                          |                     |
|                                                    |                                                                                |                               |                          |                     |
|                                                    |                                                                                |                               |                          | 9                   |
| Application For Licence o be Filled By Contractor— |                                                                                |                               |                          |                     |
| Personal Infromation                               |                                                                                |                               |                          |                     |
| Name                                               |                                                                                | Father Name                   |                          |                     |
| Date Of Birth                                      |                                                                                | Age                           |                          |                     |
| Postal Address                                     |                                                                                | Dist                          | Select Dist              | ▼                   |
| Block Name                                         | •                                                                              | Pin Code                      |                          |                     |
| Perticulars of Establishment where Contract labo   | our Employed                                                                   |                               | - 80                     |                     |
| Establishment Name                                 |                                                                                | Address                       |                          |                     |
| Type of BusinessSelect                             | •                                                                              | Number                        |                          |                     |
| Date of Certificate                                |                                                                                | Pin Code                      |                          |                     |
| Employer Name                                      |                                                                                | Address                       |                          |                     |
| Particulars of Contract Labour                     |                                                                                |                               |                          |                     |
| Nature of Work                                     |                                                                                | Duration                      |                          |                     |
| Name of Manager                                    |                                                                                | No of Labour                  |                          |                     |
| Postal Address                                     |                                                                                | Dist                          | Select Dist              | •                   |
| Block                                              | <b>v</b>                                                                       | Pin Code                      |                          |                     |
| Whether the contractor was convicted of any offe   | ence within the processing                                                     | five year                     |                          |                     |
| If So Given Details                                |                                                                                |                               |                          |                     |
| Whether there was any order agains the contract    | tor revoking or suspending                                                     | j licence/forfeinting securit | ty deposit in respect of | an earlier contract |
| Date of Such Order                                 |                                                                                |                               |                          |                     |