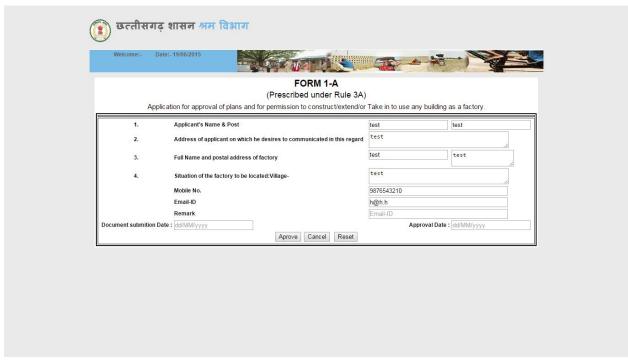

## FormA\_1

First User/Firms who wants to take permission to construct building as factory has to fill an online application and upload all their related documents and wait for online approval by Deputy Director.