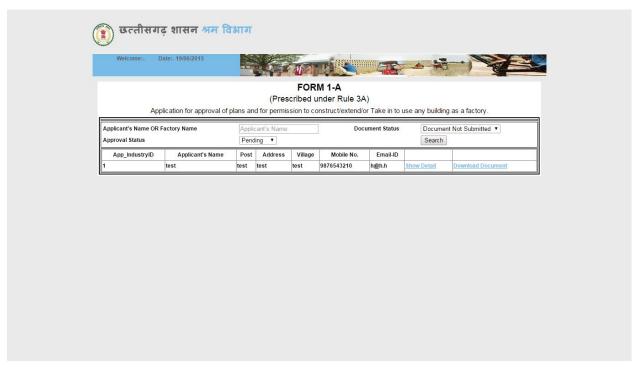

## **Approval Page**

All Request will be shown to deputy director regarding their division and after verify all details application will be approved and an confirmation sms will be sent to factory owner mobile no with their loginid and password.