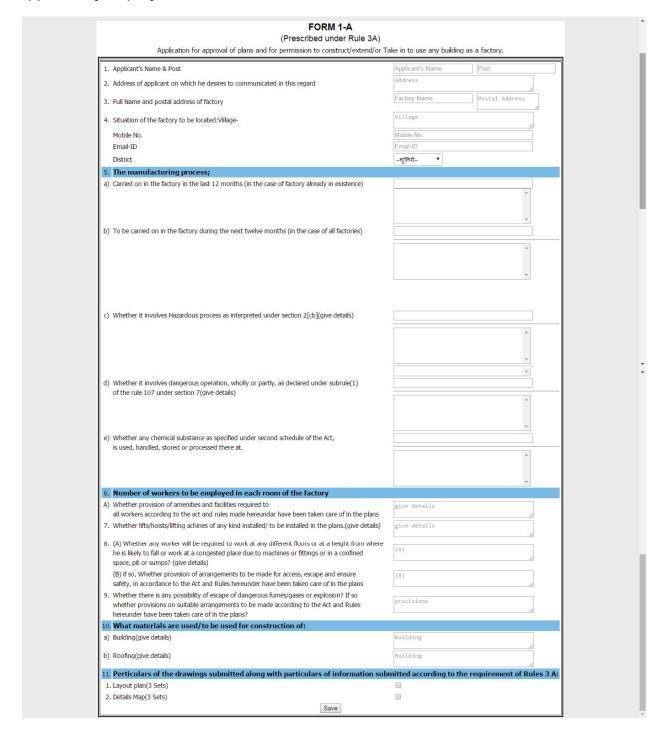

## FormA\_1

First User/Firms who wants to take permission to construct building as factory has to fill an online application and upload all their related documents and wait for online approval by Deputy Director.